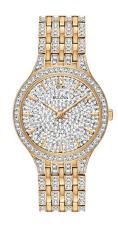

## Ladies Phantom 2-Tone Swarovski Crystal Paved Watch

**Model:** 98L263

Manufacturer: Bulova

**MSRP:** \$575.00

- This Phantom watch stands out with its contrasting colors and 440 Swarovski crystals
- Gold and silver-tone stainless steel bracelet with paved Swarovski crystal links
- Fully paved Swarovski crystal dial with gold-tone hour markers and three hands
- Dial features the signature Bulova tuning fork logo at 12 position
- Stainless steel bezel is fully paved with sparkling Swarovski crystals
- Deployant fold over closure
- Flat mineral crystal dial window
- Quartz movement
- Case size: 32mm
- Water resistant to 30 M