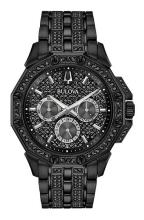

## Mens Black IP & Black Swarovski Crystal Watch

Model: 98C134 Manufacturer: Bulova MSRP: \$675.00

- Octava is part of the Crystal Collection at Bulova with 300 black Swarovski crystals
- Black ion-plated stainless steel bracelet with black Swarovski crystals
- Dial is paved with black Swarovski crystals and silver-tone hour markers and three hands
- $\bullet\,$  Three silver-tone subdials: Day of the week, Day of the month and 24 Hour
- Black ion-plated stainless steel bezel is fully lined with black Swarovski crystals
- Butterfly deployant closure
- Case thickness: 9.8mm
- Case size: 41.7mm
- Water resistant to 30 M