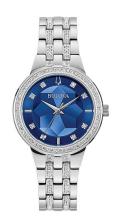

## Ladies Phantom Swarovski Crystal Paved Watch, Blue Dial

**Model:** 96L276

Manufacturer: Bulova

**MSRP:** \$425.00

- This Phantom watch features a 3D look and embellished with 120 Swarovski crystals
- Silver-tone stainless steel and Swarovski crystal bracelet
- Blue faceted dial with Swarovski crystal and silver-tone hour markers
- Silver-tone three hands and Bulova signature tuning fork logo at 12 position
- Stainless steel bezel is lined with dazzling Swarovski crystals
- Butterfly deployant closure
- Mineral crystal dial window
- Quartz movement
- Case thickness: 9.8mm
- Case size: 32.5mm
- Water resistant to 30 M