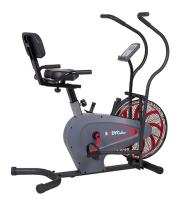

## Body Rider Stationary Upright Fan Bike w/ Curve-Crank

Model: BRF980

Manufacturer: Body Flex MSRP: \$369.99

- Curve-Crank technology smooth, zero impact performance
- Curve-Crank helps to overcome discomfort of "dead spot"
- Dual action w/ upper and lower body workout
- Enhanced backrest support cushion
- Metal fan cage air resistance flywheel allows fluid exercise and breeze
- Manual tension control adjusts resistance levels with the turn of a knob
- Gel-style seat adjusts vertically and horizontally
- Features a monitor with built-in media shelf
- Monitor displays calories burned, time, distance and speed
- Non-slip and foot straps