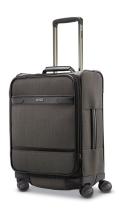

## Herringbone Deluxe Softside Medium Journey Spinner, Black

Model: 123120-2363 Manufacturer: Hartmann

MSRP: \$429.99

- · Made with durability and a contemporary look in mind
- Perfect for a long weekend for two or extended business trip
- Made of 100% durable polyester herringbone fabric
- Ball-bearing, dual spinner wheels move 360-degrees for effortless mobility
- Interior monogram lining with heritage Ducord striped accents
- Padded tri-fold garment suiter and adjustable cross straps
- Aluminum retractable pull handle
- Zipper expansion for extra packing capacity
- Side and top carry handles
- TSA Lock for added security
- Overall dimensions: 27.25" x 18.5" x 11.75"