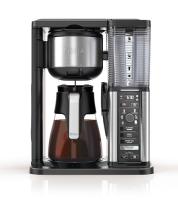

## Specialty Coffeemaker w/ Fold-Away Frother & Glass Carafe

Model: CM401

Manufacturer: Ninja MSRP: \$169.99

- Fold-away frother turns hot or cold milk into silky-smooth froth
- Brew fresh over ice coffee that is never watered down
- 6 Brew sizes: Single cup, XL Single cup, Travel mug, XL Travel mug, Half carafe, Full carafe
- 4 Brew types: Classic, Rich, Iced, Specialty
- No pods required so you can have a customized brew and less waste
- Thermal Flavor Extraction Reaches precise temperatures with variable bloom for full flavor
- Dimensions: 12"L x 8.8"W x 15"H
- Includes: 50oz (10-Cup) Glass carafe
- Fold-away Hot & Cold frother
- Smart