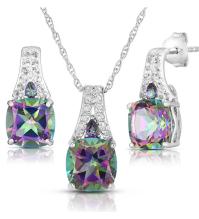

## Cushion Cut Mystic & White Topaz Earring & Necklace

Model: JS2117-MT Manufacturer: Jilco MSRP: \$340.00

- Mystical properties make this earrings and necklace set a statement piece
- Genuine 8mm cushion cut mystic topaz on both earrings and necklace
- Mystic topaz has reflective aspects that changes color depending on the mood
- Topaz is accented with white topaz
- Mystic topaz is set is polished sterling silver
- Pendant hangs from an 18" cable chain
- Necklace features a secure spring ring clasp
- Earrings features post backs for pierced ears only
- Sterling silver has an e-coat that helps prevent tarnish