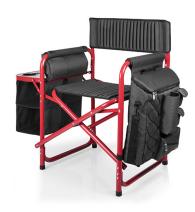

## Fusion Backpack Chair w/ Cooler, Gray/Red

Model: 807-00-600 Manufacturer: Oniva

**MSRP:** \$219.95

- Like no other outdoor chair, the Fusion chair is a creature of comfort and convenience
- Padded backpack straps
- Extra-comfort wide seat and backrest
- Fold out table with expandable shelves
- Molded cup holder in tray table
- The back of the chair features two fabric loops
- Detachable cooler bag with various pockets holds up to 24 cans
- Sturdy aluminum frame and polyester canvas
- 330lb Maximum weight capacity
- Seat sits 19.5" wide and 16.5" above ground
- Folded dimensions: 19" x 6.5" x 33"
- Expanded dimensions: 19" x 24" x 33"