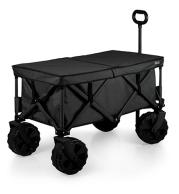

## Elite All-Terrain Adventure Wagon, Black/Gray

**Model:** 741-85-679 **Manufacturer:** Oniva **MSRP:** \$430.95

- $\bullet\,$  Give your back and shoulders a break with a telescopic handle
- Add the fitted and removable waterproof liner with drainage spout for cooler function
- A sturdy tabletop fits over the wagon for convenient surface use
- All-terrain wheels handle grass, dirt, gravel and more
- Interior of wagon has a zippered pocket for small accessories
- Made of 600D polyester with a powder coated steel frame
- Compact size folds and has a fitted cover wit carry handle
- 225lb Maximum weight capacity
- Dimensions: 35.6"L x 18.9"W x 21.9"H