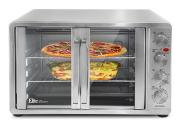

## 45L French Door Convection Toaster Oven w/ Rotisserie

Model: ETO-4510M Manufacturer: Elite MSRP: \$219.99

- 45-Liter capacity fits up to 9 slices of toast or 20lb turkey
- Four rack positions fits up to 2 x 14" pizzas
- Convection feature circulates hot air inside oven
- $\bullet\,$  Independent temperature knobs up to 450F separate control for top and bottom
- 60 Minute timer with auto shut off
- Function knob convection, rotisserie, convection rotisserie
- Internal dimensions: 15.4" x 12.25" x 9.6"
- Overall dimensions: 21" x 15.25" x 14"
- Includes: 2 Removable wire racks
- Baking pan
- Crumb tray
- Rotisserie rod and prongs
- Rotisserie removal tool
- Tray removal tool