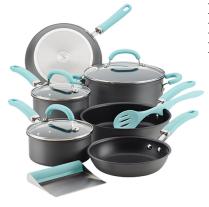

## Create Delicious 11pc Hard Anodized Nonstick Cookware, Light Blue

Model: 81125 Manufacturer: Rachael Ray MSRP: \$189.99

- Extra-durable hard-anodized aluminum construction
- Enhanced PlatinumShield technology
- Black nonstick reinforced to be  $9 \mathrm{x}$  harder than titanium
- Double-riveted stainless steel handles with silicone grips
- Features a unique "swing lid"
- Shatter resistant glass lid locks in moisture and flavor
- Suitable for all stovetops, including induction
- Hand wash only
- Includes: 8.5" Open Deep skillet
- 10.25" Open Deep skillet
- 1.5qt Covered saucepan
- 2qt Covered saucepan
- 5qt Covered Dutch oven w/ Swing lid
- 3qt Saute pan
- Bench scrape
- Lazy Slotted spoon