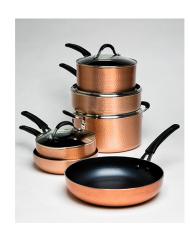

## 10pc Impressions Nonstick Cookware, Hammered Copper

Model: EIMCP-1210 Manufacturer: Ecolution

**MSRP:** \$169.99

- Impressions is the cookware that looks great in any kitchen
- Stainless steel induction base and heavy gauge aluminum construction
- Multi-layer, PFOA-free nonstick interior easily releases food
- Dual riveted, comfortable silicone grip handles
- California AB 1200 This product contains PFAS for its nonstick properties
- Safe to use on induction, electric, gas and glass stovetops
- Dishwasher safe
- Includes: 8" Fry pan
- 9.5" Fry pan
- 1.5qt Saucepan with lid
- 2.5qt Saucepan with lid
- 5qt Dutch oven with lid
- 3qt Saute pan with lid