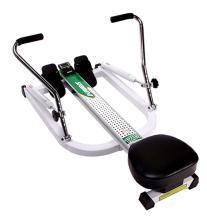

## **1205 Precision Rower**

Model: 35-1205B Manufacturer: Stamina MSRP: \$500.00

- A total body strengthening and cardiovascular workout in one with the Precision Rower
- Adjustable, hydraulic tension and full range-of-motion rowing stroke
- Multi-function monitor helps keep user motivated and tracks progress
- Monitor also displays speed, distance, time, stroke count and calories
- Rower moves along extruded aluminum rowing beam and deluxe ball-bearing rowers
- Includes free access to muuv, the smart audio coaching app
- 250lb Weight capacity
- Some assembly required
- Dimensions: 48" x 32.5" x 27.75"
- Ships only in the contiguous 48-states