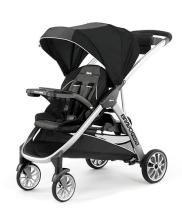

## BravoFor2 Standing/Sitting Double Stroller, Iron

Model: 79135720070 Manufacturer: Chicco

**MSRP:** \$349.99

- 2-Passenger stroller: stroller seat and seat/platform
- Main stroller seat accepts KeyFit, KeyFit 30, or Fit2 car seats
- Stroller seat includes a reversible insert, adjustable canopy and detachable child tray
- Back seat and platform ride rear facing or stand front facing
- · Platform has front handles and a padded backrest
- One-handed fold/carry handle
- Parent tray
- All-wheel suspension, swivel wheels and rear brakes
- Large storage basket
- For use with two children up to 40lbs and 43" tall per child
- Open dimensions: 45" x 23.25" x 42"