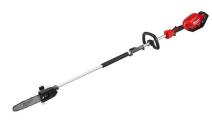

## M18 FUEL 10" Pole Saw Kit w/ QUIK-LOK

Model: 2825-21PS Manufacturer: Milwaukee Tools MSRP: \$763.00

- Enjoy cordless power to cut through hardwood branches and more
- POWERSTATE
- REDLINK PLUS Intelligence
- QUIK-LOCK Attachment system is compatible with multiple attachment heads
- Performs up to 150 cuts per charge and 4600 RPMs
- 10" Bar length
- 3/8" Low profile chain pitch
- 0.043" Chain gauge
- Includes: M18 FUEL Power Head w/ QUIK-LOK
- M18 FUEL QUIK-LOK 10" Pole saw attachment
- M18 FUEL QUIK-LOK 3ft Attachment extension
- M18 REDLITHIUM HIGHT DEMAND 8.0Ah Battery pack
- M18 & M12 Rapid charger
- Shoulder strap
- Oregon bar and chain
- Scrench