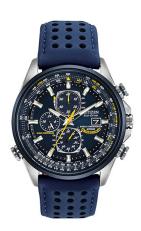

## Mens Blue Angels Eco-Drive World Chronograph-AT Watch

Model: AT8020-03L Manufacturer: Citizen

**MSRP:** \$675.00

- Blue Angels are the most elite flight demonstration squadron in the navy
- Known for their precision and grace, this Blue Angels watch embodies their maneuvers
- Eco-Drive technology
- Atomic Timekeeping technology
- Perpetual day of the month calendar
- Navy blue leather strap with traditional buckle closure
- Stainless steel and blue ion-plated case and bezel
- Rotating slide rule dial ring
- Radio controlled accuracy in 5 zones
- Power reserve indicator
- 1/20-Second chronograph
- 12/24 Hour time
- Case size: 43mm
- Water resistant to 200 M