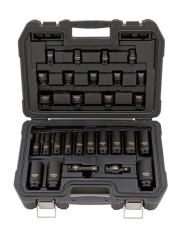

## 28pc 1/2" Drive Standard & Deep Impact Socket Set

Model: DWMT19244 Manufacturer: DeWalt

MSRP: \$209.99

- Ultra-durable sockets offer function in various job tasksDirectTorque technology prevents rounding of fasteners
- Made of heat treated CR-440 steel
- Laser etched markings for easy identification
- Black oxide coating
- O-ring and retaining pin compatible
- 1/2" Drive size with 6pt
- Includes: 1/2" Drive Impact universal joint
- 1/2" Drive Impact sockets: 7/16, 1/2, 9/16, 5/8, 11/16, 3/4, 13/16, 7/8, 15/16, 1, 1-1/16, 1-1/8
- Drive Deep Impact sockets: 7/16, 1/2, 9/16, 5/8, 7/8, 11/16