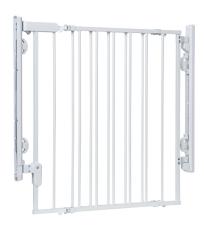

## **Ready to Install Top of Stairs Safety Gate**

Model: GA110WHO

Manufacturer: Safety 1st

**MSRP:** \$99.99

- Keep your toddler safe as they start crawling and walking
- This easy to install gate helps you make child friendly areas in your home
- Hardware mounted gate provides extra security in risky areas of the home
- Screwdriver friendly design that can be screwed directly into the drywall, no anchors needed
- Gate can be opened with one hand; no need to climb over the gate to get to the other room
- Two-action handle makes it tough for little fingers to release the gate
- 29" 42" Wide, 30" High
- Requires flat mounting surface at least 3.5" wide