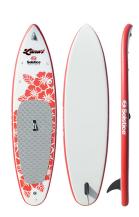

## Lanai Womens Stand-Up Inflatable Paddleboard

**Model:** 35125

Manufacturer: Solstice

**MSRP:** \$728.00

- The strength and rigidity of the core comes from super high pressure drop stitched material
- The 5" core has a multi-layer construction that reduces flex
- Extensive EVA non slip traction on top for grip and comfort
- Pin nose 9" skeg with rounded quick release tail
- Design is perfect for performance and tracking in various wave and water conditions
- 4 Stainless tie downs for securing gear
- Inflated dimensions: 10ft 4in
- 250lb Weight capacity
- Includes: Hi-Pressure 20 PSI pump
- H3 Inflate/Deflate valve
- Nylon tote bag