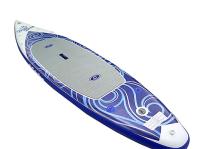

## Bora Bora Stand-Up Inflatable Paddleboard

**Model:** 35150

Manufacturer: Solstice

MSRP: \$939.99

- The strength and rigidity of the core comes from super high pressure drop stitched material
- The 6" core has a multi-layer construction that reduces flex
- Extensive EVA non slip traction on top for grip and comfort
- Single skeg design (9" fin under the water) is removeable
- Design is perfect for performance and tracking in various wave and water conditions
- 4 Stainless tie downs for securing gear
- Inflated dimensions: 12ft 6in
- 325lb Weight capacity
- Includes: Hi-Pressure 20 PSI pump
- H3 Inflate/Deflate valve
- · Storage bag