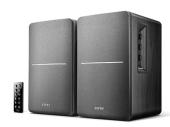

## R1280DB Bluetooth Bookshelf Speakers, Set of 2, Black

**Model:** R1280DBBLACK **Manufacturer:** Edifier

**MSRP:** \$149.99

- R1280DB bookshelf speakers leave an impression of elegance and luxury
- With a clean wood finish, these speakers look great in any setting of your home
- Onboard EQ controls: treble, bass, and volume
- · Bluetooth technology wirelessly streams audio
- Multiple inputs and connections support a variety of audio hosts
- Wireless remote controls inputs, volume and power for ultimate convenience
- Optical and coaxial inputs
- RCA and Auxiliary ports
- Power output: RMS 21W x 2
- 4" Bass driver and 13mm silk dome treble driver
- Dimensions: 5.75"W x 9.5"H x 7"D