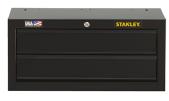

## 100 Series 26.5" 2-Drawer Middle Tool Chest

Model: STST22621BK Manufacturer: Stanley MSRP: \$139.99

- 100 Series tool storage is perfect for your home garage and storage needs
- 2-Drawer tool chest provides ultra-durability and security for tools
- 20-24 Gauge all steel construction provides extended life
- Two 50lb load capacity drawers
- Drawers feature full-extension, ball bearing smooth sliding drawers
- Full width black steel drawer trim for grip
- Locking key system supplies secure storage
- Provides up to 1,830 cubic inches of storage space
- Dimensions: 26"W x 12"D x 11.5"H
- Includes two keys
- 3-Year manufacturer limited warranty