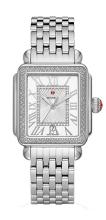

## Deco Madison Silver-Tone Diamond Bracelet Watch, 155 Diamonds

**Model:** MWW06T000163 **Manufacturer:** Michele

**MSRP:** \$2,695.00

- Stainless steel, silver-tone bracelet
- Double push button, butterfly closure
- Rectangle bezel set with 108 hand-set diamonds
- White and silver-tone rectangle dial accented by 47 hand-set diamonds
- Silver-tone Roman numerals, three hands and Michele logo
- Date window by 6 position
- Anti-reflective sapphire dial window
- Stainless steel bracelet is interchangeable with other 18mm
  Michele straps
- Bracelet width: 18mmCase size: 33mm x 35mm
- Total diamond weight: 0.71ct
- Water resistant to 50 M