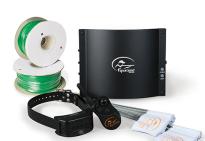

## Contain & Train System, 500 Yard Range

Model: SDF-CT

Manufacturer: SportDog

**MSRP:** \$479.95

- 3 Modes of training
- 500yd remote-range
- 7 Levels of static stimulation
- Vibration and tone-only options
- Expandable to up to 3 dogs with additional Add-A-Dog collars (not included)
- Expandable to 100 acres with additional Wire and Flag kits (not included)
- Waterproof collar and remote both feature built-in rechargeable battery
- For dogs 10lbs or larger
- Dog collar
- Containment transmitter
- Remote
- 1000ft Of 20-guage wire
- 100 Boundary flags
- Charging adapters
- Standard and long contact points
- Test light tool
- Basic training manual and DVD