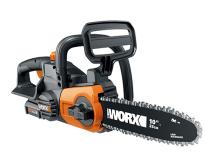

## 20V 10" Cordless Chainsaw w/ 2.0Ah Battery

Model: WG322

Manufacturer: Worx MSRP: \$199.99

- 20V Powershare chain saw powers through for fast, clean cuts
- Automatic, tool-free chain tensioning system
- Automatic chain lubrication with oil lever indicator
- · Compact and lightweight design for easy use
- Handle features an over mold for a soft grip and reduced fatigue
- Battery power indicator
- Powered by a 20V lithium-ion battery pack
- 10" Bar length
- Cutting speed: 3.7 m/s
- Chain pitch: 3/8"
- 4fl.oz
- Oil tank capacity
- Chain gauge: 0.043"
- Includes: 20V 2.0Ah Battery pack
- · Battery charger
- · Chain bar and chain
- Blade protection cover