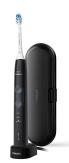

## ProtectiveClean 5100 Toothbrush, Black

**Model:** HX6850-60

Manufacturer: Philips Sonicare

**MSRP:** \$99.99

- Improves gum health up to 100% more than a manual toothbrush
- 3 Cleaning modes
- Sonic technology features dynamic cleaning action that drives fluid between teeth
- Safe to use on orthodontics, dental work and veneers
- Slim, angled neck and easy-grip handle cleans better in hard-toreach areas
- Up to 2 weeks of use on single charge
- Light battery status
- EasyStart program adjusts the power level over the first 14 uses
- Smartimer helps meet the recommended two minute brush time
- Up to 31,000 brush strokes per minute
- Pressure Sensor
- Travel case