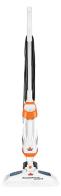

## **PowerFresh Lift-Off Steam Mop**

Model: 15441 Manufacturer: Bissell MSRP: \$144.99

- Use on a wide range of floors, appliances, counters, windows and more
- Eliminates 99.9% of germs and bacteria using only water and a washable pad
- Removable handheld steamer
- Flip down EasyScrubber
- Warms up quickly in just 30 seconds
- Variable steam control
- 13.5oz Water tank
- Includes: Extension tool
- Flat surface tool
- Fabric steamer tool
- Detail brush
- Grout brush
- Flat scraping tool
- Angle concentrator tool
- 2 Detail brushes
- Detail brass bristle brush
- Window squeegee
- Microfiber towel
- Microfiber pad
- Washable mop pads