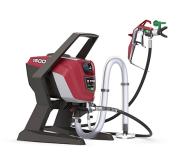

## ControlMax 1500 Paint Sprayer

Model: 0580005 Manufacturer: Titan MSRP: \$329.99

- HEA (High Efficiency Airless) system decreases overspray
- Provides a softer spray to achieve a more consistent finish
- 55 Horsepower HEA pump is durable and easily sprays unthinned coatings
- Rebuildable fluid section maximizes sprayer life
- 0.29 GPM flow rate and 1500 Max PSI
- Pump lasts up to 3x longer than competitive sprayers
- Sureflow Pusher Valve ensures priming every time
- Onboard storage area for tips and tools
- On/Off switch pressure control
- Includes 515 ControlMax tip, tip guard and 25ft Hose