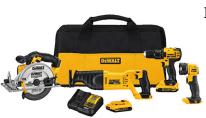

## **20V MAX Cordless 4-Tool Combo Kit -Drill/Driver, Recip Saw, Circ Saw, Light**

Model: DCK423D2 Manufacturer: DeWalt MSRP: \$599.99

- 20V MAX Lithium-ion Drill/Driver delivers 2-speeds
- Features 15 clutch settings with 1/2" ratcheting chuck type
- Drill/Driver no load speed 0-600/0-2000 RPM
- Includes belt hook
- 20V MAX Reciprocating saw has a keyless blade clamp for quick blade changes
- 1" Stroke length for fasting cutting speeds
- 20V MAX Circular saw features a 6.5" carbide blade
- $\bullet\,$  Cuts 2x4s at a 45-degree angle in a single pass
- 20V MAX LED Worklight delivers 110 lumens
- 3-Year manufacturer limited tool warranty