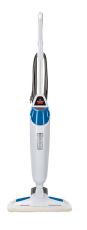

## **PowerFresh Steam Mop**

Model: 1940 Manufacturer: Bissell MSRP: \$92.99

- Give your hard floors a shiny and sanitized look
- Variable and digital steam control
- Handy flip-down Easy Scrubber cleans tough messes and grout
- Clean sticky, dried on spots faster than the leading steam mop
- Sanitize with water only no need for chemicals
- Three steam settings: Low, Medium and High
- Eliminates 99.9% of germs and bacteria
- Disc insert for optional fragrance discs
- Power rating: 1500 watts
- Heater ready light
- 23ft Power cord
- 12" Wide cleaning path
- 16oz Water tank
- Swivel head
- Microfiber pad
- Spring Breeze fragrance disc