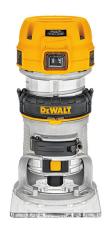

## 1.25HP Variable Speed Compact Router

Model: DWP611

Manufacturer: DeWalt

MSRP: \$209.99

- A compact router with a 1.25HP motor
- Features a variable speed control for hollowing out various areas
- Soft-starting motor with full-time electronic feedback
- Dual LEDs and clear sub-base
- Adjustment ring
- Large, low-pressure spindle lock button
- Multiple shaft-lock detents
- Depth ring and clamping mechanism
- Spring-loaded release tabs
- Aluminum motor house and base construction
- Extended sub-base
- Extended 8-slot 1/4" collet
- 7.0 Amps with 16,000-27,000 RPM
- 12-Position spindle lock
- Includes Standard base and Wrench