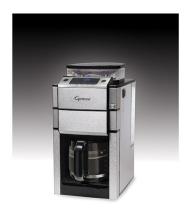

## Coffee TEAM PRO Plus Coffeemaker w/ Glass Carafe

Model: 487-05 Manufacturer: Capresso MSRP: \$285.00

- Grinds whole coffee beans directly into filter and auto brews up to 12-cups of coffee
- Permanent GoldTone filter
- 24-Hour programmable clock/timer
- Removable water tank
- Conical burr grinder with removable upper burr
- Auto cleans the grinder after every cycle
- Removable 7oz bean
- Freshness seal bean container lid
- Three fineness grind settings
- Use with or without grinder
- Drip stop for mid-brew pouring
- 2-Hour keep warm with auto safety shut-off
- Includes: GoldTone charcoal filter
- Charcoal filter holder
- Coffee schoop
- Angled cleaning brush