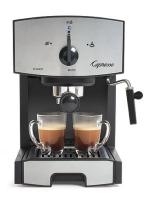

## EC50 Pump Espresso & Cappuccino Machine

Model: 117-05 Manufacturer: Capresso MSRP: \$130.00

- Dual-function stainless steel filter with patented design
- 15 Bars of pressure for perfect high-pressure brewed espresso
- Removable 42oz water container
- Self locking filter holder with thumbguard
- Unlimited steam output for perfectly frothed or steamed milk
- Easy-to-use swivel frother
- Removable cup warming tray
- Stainless steel lined ThermoBlock heating system
- Indicator light for On/Off and Ready
- Removable drip tray
- Automatic rinsing cycle with no wait between brew and steaming
- Dimensions: 11.5"H x 7.25" x 10.25"L