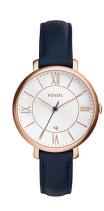

## **Ladies Jacqueline Rose Gold-Navy Watch**

Model: ES3843HD Manufacturer: Fossil

**MSRP:** \$130.00

- Ladies Jacqueline genuine leather single-dial watch, rose gold dial
- This Jacqueline features a classic design with modern proportions
- Genuine leather band with a strap buckle closure
- Rose gold-tone dial with rose gold-tone markers and hands
- Single dial, analog style with minute markers along the dial rim
- Rose gold-tone Arabic numeral at 3, 6, 9, and 12 positions
- Date display at the 6th hour position
- Band circumference: 190 +/- 5mm
- Band width: 14mmCase size: 36mmCase thickness: 8mm