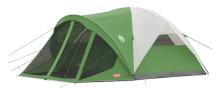

## **Evanston 6-Person Screened Tent, Green**

Model: 2000007825 Manufacturer: Coleman

**MSRP:** \$229.99

- Designed for simple setup and ideal for long camping trips
  Features a screened perch to enjoy the outdoors without the
- Features a screened porch to enjoy the outdoors without the bugs
- Angled rainfly lets in the light but not the water, even when the windows are open
- Insta-clip attachments stand up to high winds
- WeatherTec System features patented welded floors and protected seams to keep you dry
- Snag-free, continuous pole sleeves
- Electrical port to bring power inside the tent
- Fits six people or two queen airbeds
- Dimensions: 14ft x 10ft, 68" Height