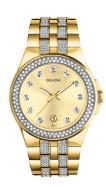

## Mens Crystal Gold-Tone Watch w/ Swarovski Crystals

Model: 98B174 Manufacturer: Bulova MSRP: \$595.00

- Crystal Collection watch features 210 individually hand-set Swarovski crystals on the case, bracelet and dial
- Stainless steel gold-tone bracelet with Swarovski crystal accents
- Champagne sunray dial with Swarovski crystal markers
- Gold-tone hands, case and bezel
- Bezel fully paved with Swarovski crystals
- Date window at 6 o'clock marker
- Fold-over deployant closure
- Quartz movement
- Mineral crystal dial window
- Case diameter: 42mm
- Water resistant to 30 M
- 3-Year manufacturer limited warranty