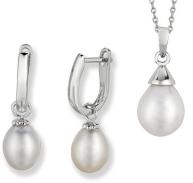

## **Pearl Teardrop Earring & Necklace Set**

Model: JS241 Manufacturer: Jilco MSRP: \$150.00

- Classic necklace and earring set that will never go out of style
- As deep and mysterious as the ocean floor, this cultured freshwater pearl set is perfect in every way
- Features 9.12mm white pearls all set in sterling silver
- Earrings dangle from lovely European hoops
- Cable chain necklace measures 18" long
- For pierced ears only Latch back
- Sterling silver has an e-coat that helps prevent tarnish
- Ships in Jilco custom purple, gift box that holds every piece to perfection
- Gift box features a ribbon and protective tissue paper