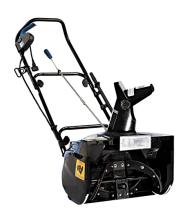

## **Ultra 18" 15 Amp Electric Snow Thrower**

Model: SJ623E Manufacturer: Snow Joe MSRP: \$289.99

- 15 Amp motor throws up to 720lbs per minute
- 4-Blade rotor made of heavy-grade steel
- Cuts 18" wide by 10" deep in each pass
- 4.5" Easy-glide tires
- 180-Degree adjustable discharge chute throws snow up to 25ft away
- On-board chute clean-tool
- Onboard 20 watt halogen headlight
- Ergonomic handle with instant start and safety buttons
- Foldable handle for easy storage
- Auger assisted drive system
- Rust resistant
- Skid shoes
- Great for sloped terrain
- Cord lock
- ETL and CSA approved
- Full 2-year manufacturer warranty