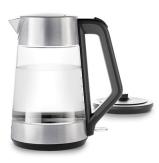

## **On Cordless Glass Electric Kettle**

**Model:** 8710300 **Manufacturer:** OXO **MSRP:** \$83.99

- BPA-free 1.75L cordless glass electric kettle
- Durable borosilicate glass provides thermal shock protection
- Illuminated LED power switch
- Automatically turns off when reached boiling point
- Lid opens slowly to control steam release
- Non-slip, secure grip handle
- Ounce and milliliter markings
- Perforated stainless steel filter strains water
- Removable filter for easy cleaning
- 360-Degree swivel base
- Insulated bottom for easy transport
- Cord wraps neatly around base
- 2-Year manufacturer warranty