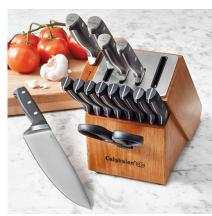

## Classic 15pc Self-Sharpening Cutlery Set

**Model:** 1932932

Manufacturer: Calphalon

**MSRP:** \$219.99

- SharpIN technology features built-in ceramic sharpeners
- Sharpeners sharpen edge knives with every use
- Made of high carbon, no-stain steel for lasting durability
- Bolster and full tang construction
- Triple-riveted, contoured handles
- Labeled handles make it easy to identify knives
- Recommend hand wash only
- Includes: 4.5" Paring knife
- 6" Serrated Utility knife
- 6" Utility knife
- 7" Santoku knife
- 8" Chef knife
- 8 Steak knives
- Kitchen shears
- Self-sharpening wood knife block