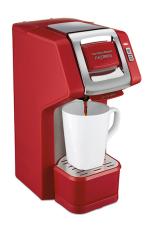

## FlexBrew Single Serve Coffeemaker, Red

**Model:** 49945

Manufacturer: Hamilton Beach

**MSRP:** \$79.99

• Brew your coffee with coffee grounds or single-serve pods

 $\bullet$  Brews up to 10oz with single-serve pod or 14oz with ground

coffee

• Features regular or bold brewing options

• Easy fill water reservoir

• Easy-view water window is visible from the front and side

• Cup platform stores a single-serve pack or brew basket

• Easy to operate, simply lower the lid and brew

Brews into a travel mug or regular cup

• Compatible with any K-Cup pod

• Includes: Grounds basket

• Pod holder

• Dimensions: 13"H x 9.9"W x 6"D