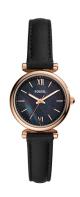

## Ladies Carlie Mini Rose Gold & Black Leather Strap Watch, Black Dial

Model: ES4700 Manufacturer: Fossil MSRP: \$100.00

- Carlie Mini is much like its larger counterpart with even more feminine detail
- Black genuine leather strap with traditional buckle closure
- Black Mother-of-Pearl dial with rose gold hour markers and Roman numerals
- Three hand quartz movement
- Rose Gold-tone bezel and stainless steel caseback
- Mineral crystal dial window
- Strap width: 12mm
- Strap circumference: 175 +/- 5mm
- Strap is interchangeable with other 12mm wide straps (NOT included)
- Case size: 28mm
- Water resistant to 30 M