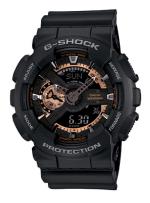

## G-Shock Big Case Ana-Digi Watch, Black/Rose Gold

Model: GA110RG-1A Manufacturer: G-Shock MSRP: \$140.00

- High gloss finish watch X-Large case design and black resin band
- Digital and analog dial with rose gold-tone accents
- Digital displays: Time, Seconds and Day of the week
- Auto LED light with afterglow
- World time: 29 zones (48 cities+UTC), daylight saving on/off
- + 4 Daily alarms with 1 Snooze alarm
- Hourly time signal
- 1/1000 Second stopwatch
- Countdown timer
- Full auto-calendar
- 12/24 Hour formats
- Accuracy: +/- 15 seconds per month
- Shock and Magnetic resistant
- $\bullet\,$  Water resistant to 200 M  $\,$
- Case size: 55 x 51.2 x 16.9mm