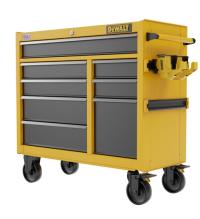

## 41" 8 Drawer Rolling Tool Cabinet

Model: DWST41092 Manufacturer: DeWalt

**MSRP:** \$1,366.99

- Cabinet comes with a metal rail mounted inside chest with two tool holsters
- Full-extension soft-close, ball bearing drawer slides
- Internal keyed locking system adds security
- 6" x 2" Over toe locking casters
- Full-grip tubular side handles
- Top mat and drawer liners help protect tools
- 18/20 Gauge steel construction
- Each drawer supports up to 100lbs double slides support up to 150lbs
- Up to 2000lbs total capacity
- Proudly made in in the USA
- Net includes freight inside delivery NOT included