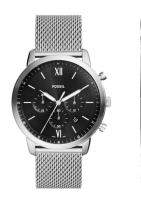

## Men's Neutra Chronograph Silver-Tone Stainless Steel Mesh Watch & Bracelet Set

Model: FS6020SET Manufacturer: Fossil MSRP: \$230.00

- Neutra watches incorporate elements from Mid-Century architecture
- Silver-tone stainless steel mesh bracelet, bezel and case
- Black dial with light hour indices Roman numerals and three hands
- Three chronograph subdials: 60 seconds, 30 minutes, and 24 hours
- Day of the month calendar between the 4 and 5 positions
- Strap is interchangeable with compatible 22mm Fossil wristbands
- Case size: 44mm
- Water resistant to 50 M
- Black leater bracelet in braided design
- Bracelet features steel, adjustable closure
- Measures 8.5" long