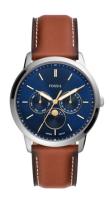

## Men's Neutra Moonphase Brown Leather Watch, Blue Dial

Model: FS5903 Manufacturer: Fossil MSRP: \$170.00

- Neutra watches incorporate elements from Mid-Century architecture
- Features well-balanced construction with a minimalist feel
- $\bullet\,$  Brown leather strap watch with traditional tang closure
- Blue dial with white hour indices and three hands
- Multifunction dials show day of the week and day of the month
- Moonphase movement keeps track of the lunar cycle
- Silver-tone stainless steel bezel and case
- Strap is interchangeable with compatible 22mm Fossil wristbands
- Mineral crystal dial window
- Case size: 42mm
- Water resistant to 50 M