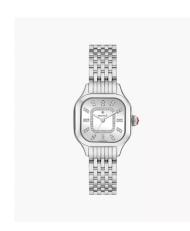

## Ladies' Meggie Silver-Tone Stainless Steel Watch, Diamond & MOP Dial

Model: MWW33B000008 Manufacturer: Michele MSRP: \$1,595.00

- Meggie watches are designed with elegant curves and modern elegance
- This Meggie watch sparkles with 60 hand-set diamonds (0.19 carat weight)
- Silver-tone stainless steel bracelet, square bezel and case
- White Mother-of-pearl dial with double diamond hour markers
- Three silver-tone hands and inner diamond ring
- Signature red crown and Michele logo
- Swiss movement
- Butterfly deployant closure
- Bracelet is interchangeable with 14mm Michele straps
- Inner bracelet circumference: 185 +/- 5mm
- Case size: 29mm
- Water resistant to 50 M