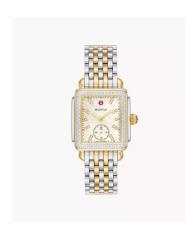

## Ladies' Deco Mid Two-Tone 18K Gold 126 Diamond Watch, White MOP Dial

**Model:** MWW06V000123 **Manufacturer:** Michele

**MSRP:** \$2,895.00

- This Deco Mid watch was inspired by geometric shapes of Art Deco architecture
- Features 126 hand-set diamonds (0.57 carat weight)
- Gold and silver-tone stainless steel bracelet, rectangle bezel and case
- White Mother-of-pearl dial with double diamond hour markers
- Two gold-tone hands and seconds subdial at the 6 position
- Bezel is fully paved with sparkling diamonds
- Signature red crown and Michele logo at the 12 position
- Bracelet is interchangeable with compatible 16mm Michele straps
- Swiss movement
- Case size: 31mm
- Water resistant to 50 M