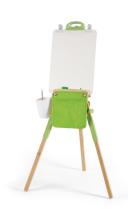

## **Portable Bamboo Easel**

Model: E2009

Manufacturer: Hape

**MSRP:** \$49.99

- · Let your mini artist paint outdoors or on-the-go
- Professional details simplified for children to role-play as reallife professional painters
- Improve childs creative development
- Adjust height to medium or tall
- Short height for use on a table or high surface
- Lightweight, detachable parts easily fit in childs backpack
- Easy for you or your child to assemble
- For ages 4 years+
- Dimensions: 23.58" x 41.49" x 17.04"
- Includes:
- Three Easel leg connectors
- Canvas
- Wooden drawing board
- Foldable brush case
- Cup
- Two Clips
- · Adjustable tray and handle