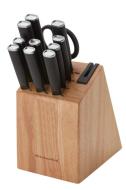

## 12pc Classic Self-Sharpening Stainless Knife Block Set

## Model: KE12STENBXOBA Manufacturer: KitchenAid

**MSRP:** \$89.99

- Tackle any prep in the kitchen with essential cutlery
- Rubberwood block with built-in sharpener
- Crafted with semi-polished high carbon, Japanese steel
- Hardened and tempered blades for a long-lasting edge
- Ergonomic handle provides optimal control
- Handles accented with a chrome endcap
- Top rack dishwasher but recommend hand wash
- Includes: 3.5" Fine Edge Paring knife
- 3.5" Serrated Paring knife
- 4.5" Fine Edge Utility knife
- 5.5" Serrated Utility knife
- 8" Slicing knife
- 8" Chef knife
- (4) 4.5" Steak knives
- Utility shears